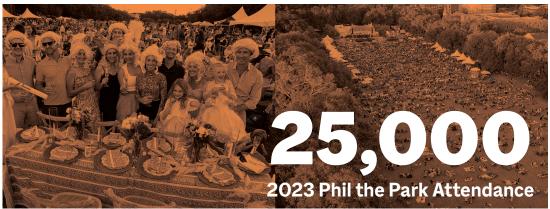

## **EXPENSES**

50% CONCERT PRODUCTION

30% COMMUNITY PROGRAMS

20%
ADMINISTRATIVE COSTS

SOLD OUT SUBSCRIPTION CONCERTS

9,600

40,000 TOTAL REACH

1,800
Phil the Neighborhoods Attendance