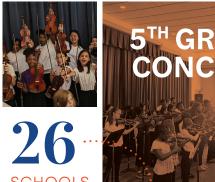

#### **100 SINGERS**

PARTICIPATED IN
OUR 1ST CITY-WIDE
SAVANNAH
PHILHARMONIC
CHORUS CAMP

total members over the course of the season

130 at 13 = 1,300

**SECTIONALS** 

.... SCHOOLS...

STUDENTS REACHED

SAVANNAH CLASSICAL · ISLANDS HIGH COASTAL MIDDLE · RICE CREEK · WINDSOR FOREST HIGH MERCER MIDDLE · SAVANNAH ARTS · CHARLES ELLIS GROVES HIGH · OGLETHORPE · STEM ACADEMY ST. ANDREWS · CALVARY DAY